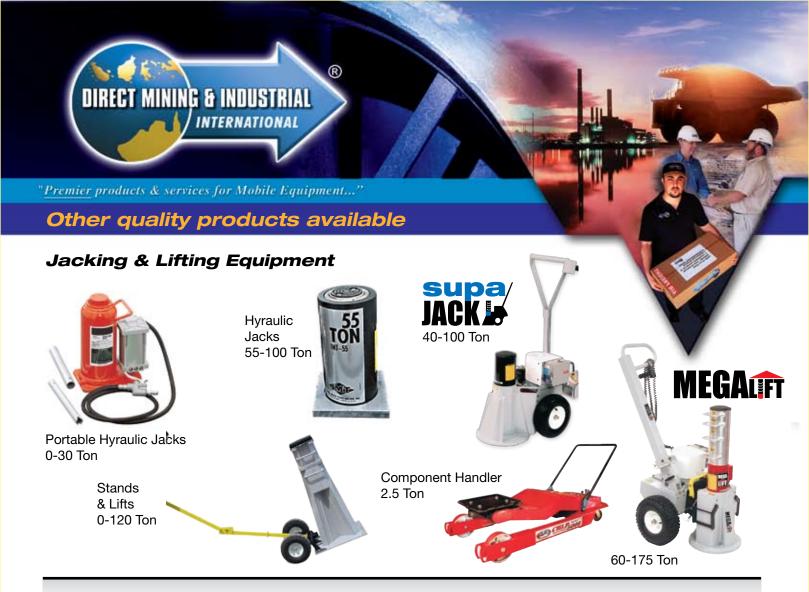

Mobile Equipment..."



# Cut OIL + COOLANT usage and diposal costs by up to 35-50%

### RECOVER

# OIL + COOLANTS



From Machine to Buddy Boy

Prevents contamination of fluids for re-use **OR** 

Easily evacuates spent oils + coolants for easy disposal offsite.



# **Option 1**

OFF MACHINE FILTRATION

Once oil is recovered into Buddy Boy Unit utilise our 100 Series Filtration Unit to clean oil and remove water to ISO cleanliness standards. Then pump back to machine to re-use.

Buddy Boy to Filter Unit Back to Buddy Boy



In-tech 100 Series Mobile Filtration Trolley Unit



**Buddy Boy Oil Unit** 







# FILTER AND REUSE

# Option 2



Machine to Machine filtration



### **KIDNEY LOOPING**

At pm services connect simply and quickly for effective filtration





HIRE > RENTAL > BUY



### **OTR Tyre Equipment Products**



## Air Equipment & Accessories





(61 8) 9355 2622



(61 8) 9355 2633

Full Catalogues Available online www.direct-mining.com or contact us and we'll post you a copy.



sales@direct-mining.com