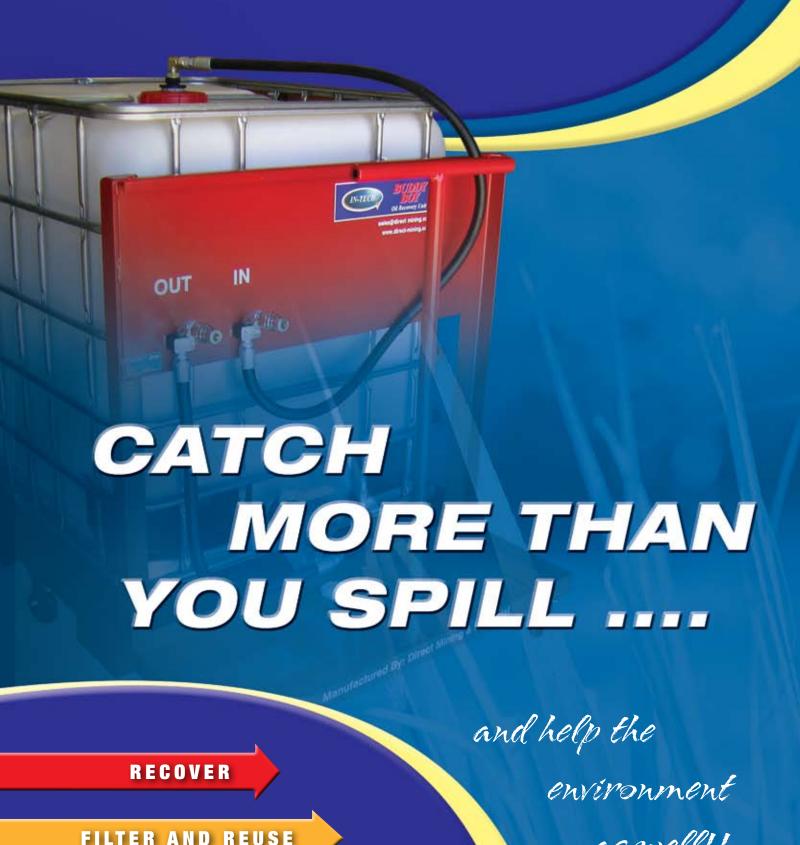

### RECOVER

# OIL + COOLANTS

From Machine to Buddy Boy

Prevents contamination of fluids for re-use **OR** 

Easily evacuates spent oils + coolants for easy disposal offsite.

# FILTER AND REUSE

FILTER AND REUSE

OR DISPOSE

as well!!

"Premier products & services for Mobile Equipment..."