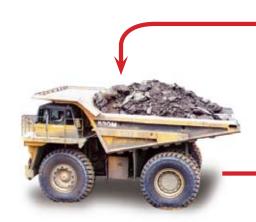

### RECOVER

# OIL + COOLANTS

From Machine to Buddy Boy

Prevents contamination of fluids for re-use **OR** 

Easily evacuates spent oils + coolants for easy disposal offsite.