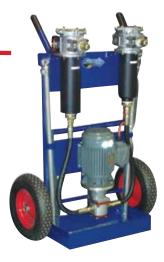

# **Option 1**

OFF MACHINE FILTRATION

Once oil is recovered into Buddy Boy Unit utilise our 100 Series Filtration Unit to clean oil and remove water to ISO cleanliness standards. Then pump back to machine to re-use.

Buddy Boy to Filter Unit Back to Buddy Boy

In-tech 100 Series Mobile Filtration Trolley Unit

**Buddy Boy Oil Unit** 