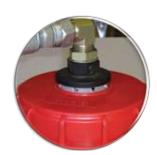

# OIL + COOLANTS

From Machine to Buddy Boy

Prevents contamination of fluids for re-use **OR** 

Easily evacuates spent oils + coolants for easy disposal offsite.

Buddy Boy to Filter Unit Back to Buddy Boy

In-tech 100 Series Mobile Filtration Trolley Unit

**Buddy Boy Oil Unit** 