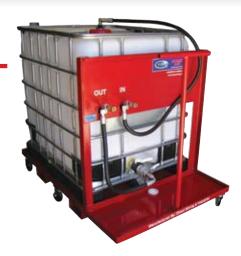

Buddy Boy to Filter Unit Back to Buddy Boy

In-tech 100 Series Mobile Filtration Trolley Unit

**Buddy Boy Oil Unit** 