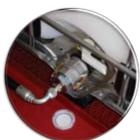

# **Option 1**

OFF MACHINE FILTRATION

Once oil is recovered into Buddy Boy Unit utilise our 100 Series Filtration Unit to clean oil and remove water to ISO cleanliness standards. Then pump back to machine to re-use.

Buddy Boy to Filter Unit Back to Buddy Boy

In-tech 100 Series Mobile Filtration Trolley Unit

**Buddy Boy Oil Unit** 