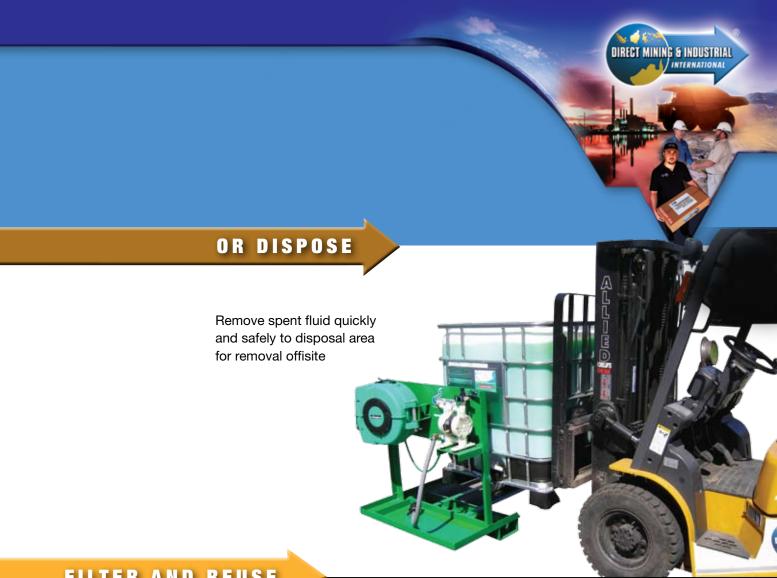

FILTER AND REUSE

OR DISPOSE

as well!!

"Premier products & services for Mobile Equipment..."

# OIL + COOLANTS

From Machine to Buddy Boy

Prevents contamination of fluids for re-use **OR** 

Easily evacuates spent oils + coolants for easy disposal offsite.